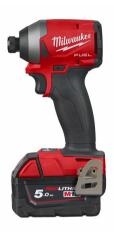

## M18 FID2-502X | M18 FUEL™ 1/4" Hex impact driver

- O Higher power efficiency under load outstanding torque of 226 Nm
- Faster driving speed vs. previous model up to 3600 rpm and 4300 ipm
- Extremely compact design total length of just 117 mm for access into tight spaces
- DRIVE CONTROL allows the user to shift into four different speed and torque settings to maximise application versatility
- Mode 1 for precision work
- O Mode 2 helps prevent damage to fasteners and material

| No load speed (rpm)                  | 1900/2800/3600/0-3600                               |
|--------------------------------------|-----------------------------------------------------|
| Impact rate (ipm)                    | 1200/3400/4300/0-4300                               |
| Tool reception                       | 1/4" Hex                                            |
| Max. torque (Nm)                     | 119/176/226/0-226                                   |
| Weight with battery pack (EPTA) (kg) | 1.7 (M18 B5)                                        |
| Kit included                         | 2 x M18 B5 Battery packs, M12-18 FC Charger, HD Box |
| Article Number                       | 4933464088                                          |
|                                      |                                                     |